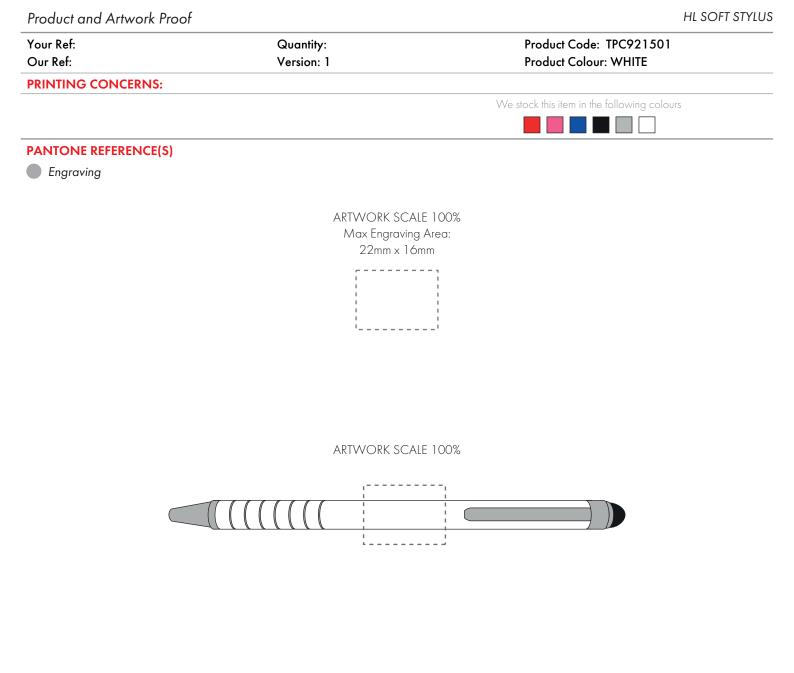

| The dashed line is to demonstrate print area and will not appear on your printed it | tem |
|-------------------------------------------------------------------------------------|-----|
|-------------------------------------------------------------------------------------|-----|